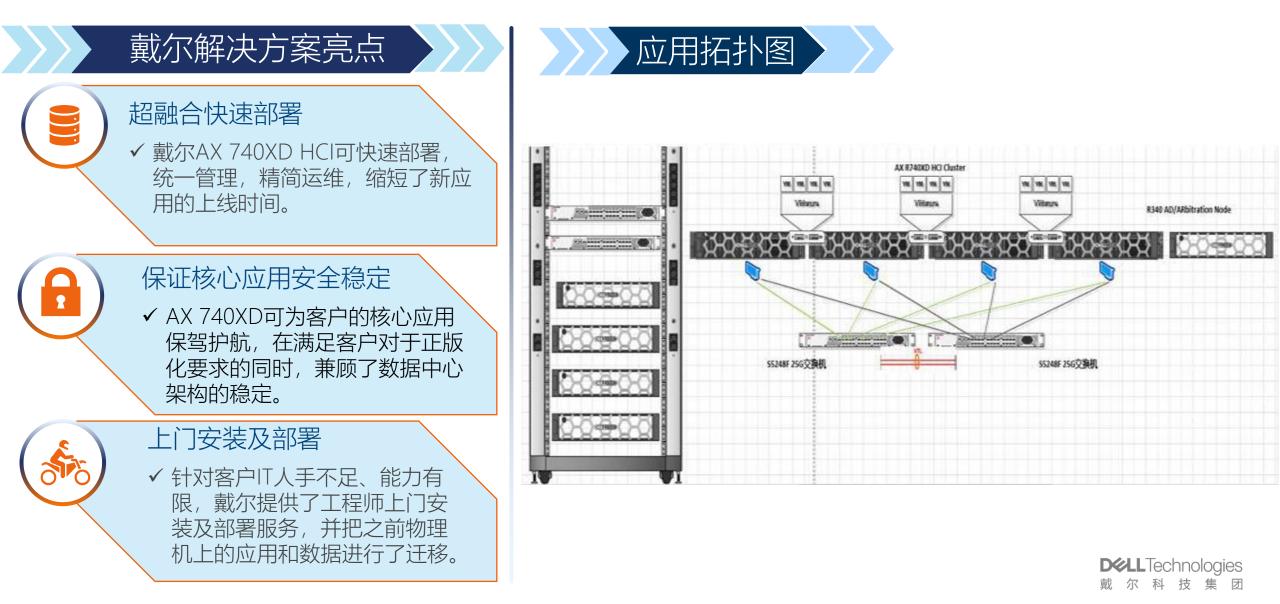

希望通过本次搭建改变传统的物理搭建模式(上一个应用就要上一台服务器),并解决物理存储管理比较麻烦的问题。

基于对客户需求的了解,戴尔为客户推荐 了超融合存储方案,以满足客户需求: 此次上线的胶原蛋白研发平台包括原料检 测平台、纯化技术平台、胶原提取平台。 研发过程中,多个应用需独立运行数据库, 有多副本安全需求,同时要求数据能高速 提取和分析,对计算性能要求高。为此, 戴尔推荐了AX HCI ALL Flash + OEM SQL **整体解决方案**,包括AX740XD AFA \*4 / S5248F\*2 / Windows Server Datacenter\*4 / Windows SQL 8 Core\*4 / CAL for user\*500 / CAL for RDS\*50

#### 简化IT管理

✓ 用户一直存在IT管理人手不足的问题,超融合方案的部署简化了运维管理。

#### 实现了新应用的快速上线

✓ 戴尔超融合存储解决方案的部署,缩短了新应用的上线周期,满足了未来业务扩展的需要,同时加快了产品研发的速度,使企业市场竞争力大大提升。

#### 降低软件许可成本

- ✓ Windows HCI一次性购买即得永久许可,不限制 VM个数,同时自带VM OS的正版授权,使企业节 省了成本,并为未来扩展应用预留了空间,方便 管理。
- ✓ 对于Windows HCI Storage的客户,微软自带的 SDN基本功能,而无须另外花费软件的授权费。